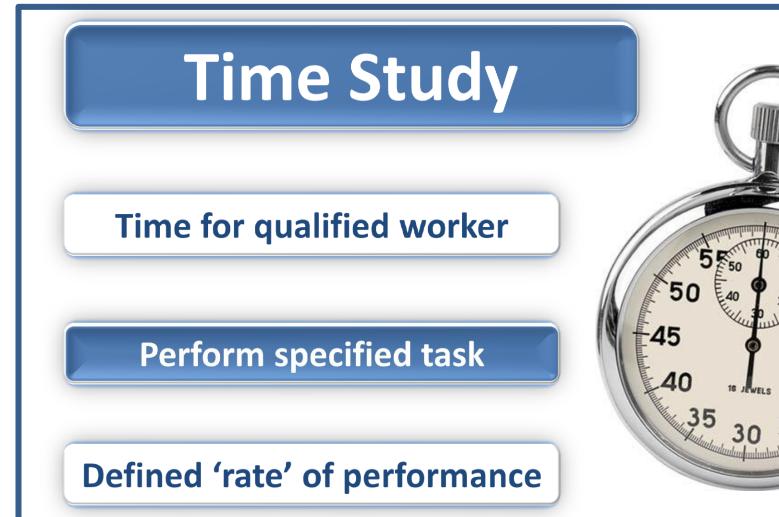

# Can you simply measure work with a watch?

### **Concept of rating performance**