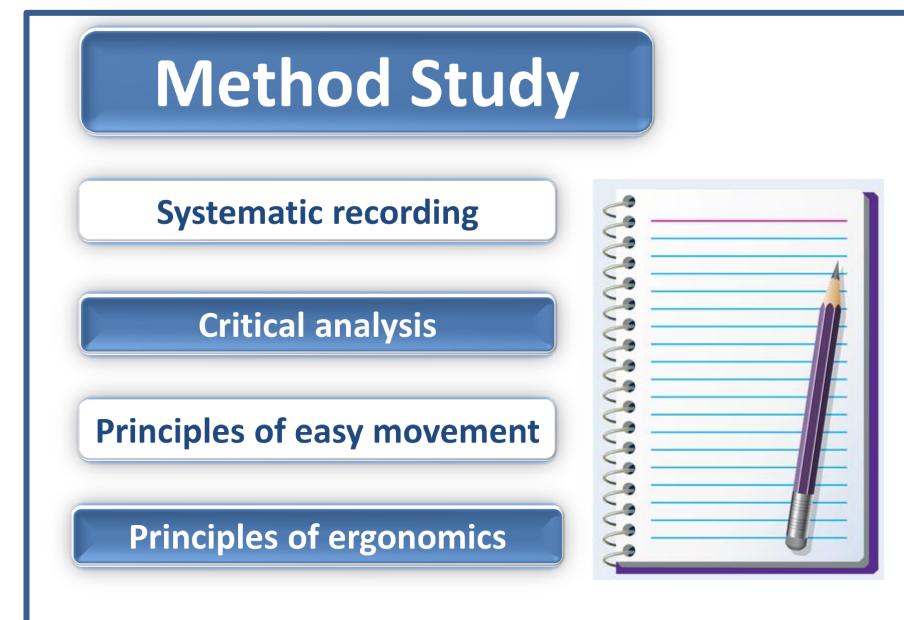

# Can you simply measure work with a watch?

### **Concept of rating performance**